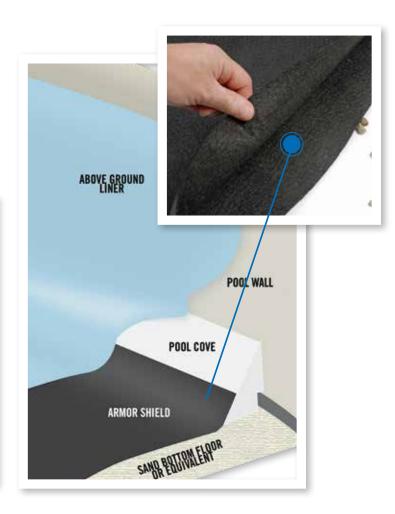

# PROTECT EVERY ABOVE GROUND LINER EVERY TIME WITH THE PROTECTION OF ARMOR SHIELD.

#### **Armor Shield**

Armor Shield provides an important protective layer between a vinyl swimming pool liner and its sand or soil base. Unlike TRADITIONAL FOAM padding, Armor Shield is a Polypropylene Geotextile material that prevents cuts and punctures to the vinyl liner caused by rocks, roots, grass and even GLASS! Armor Shield also reduces convective heat loss and provides a comfortable floor pad for tired feet.