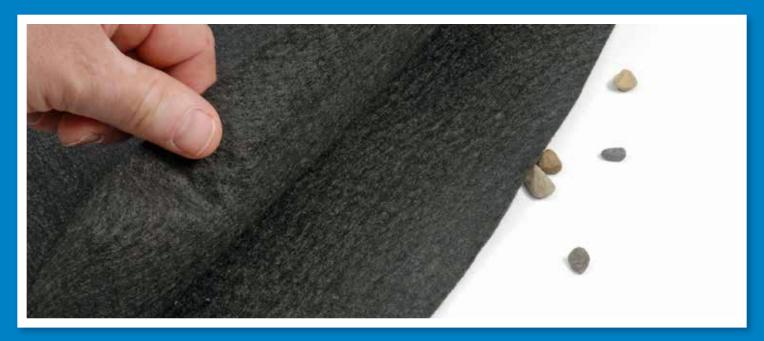

#### **Armor Shield**

Armor Shield provides an important protective layer between a vinyl swimming pool liner and its sand or soil base. Unlike TRADITIONAL FOAM padding, Armor Shield is a Polypropylene Geotextile material that prevents cuts and punctures to the vinyl liner caused by rocks, roots, grass and even GLASS! Armor Shield also reduces convective heat loss and provides a comfortable floor pad for tired feet.

#### pol•y•pro•pyl•ene - noun Chemistry

A plastic polymer of propylene, (C3H5), used chiefly for molded parts, electrical insulation, packaging, and fibers for wearing apparel.

**GEOTEXTILES** are permeable fabrics which, when used in association with soil, have the ability to separate, filter, reinforce, protect, or drain.