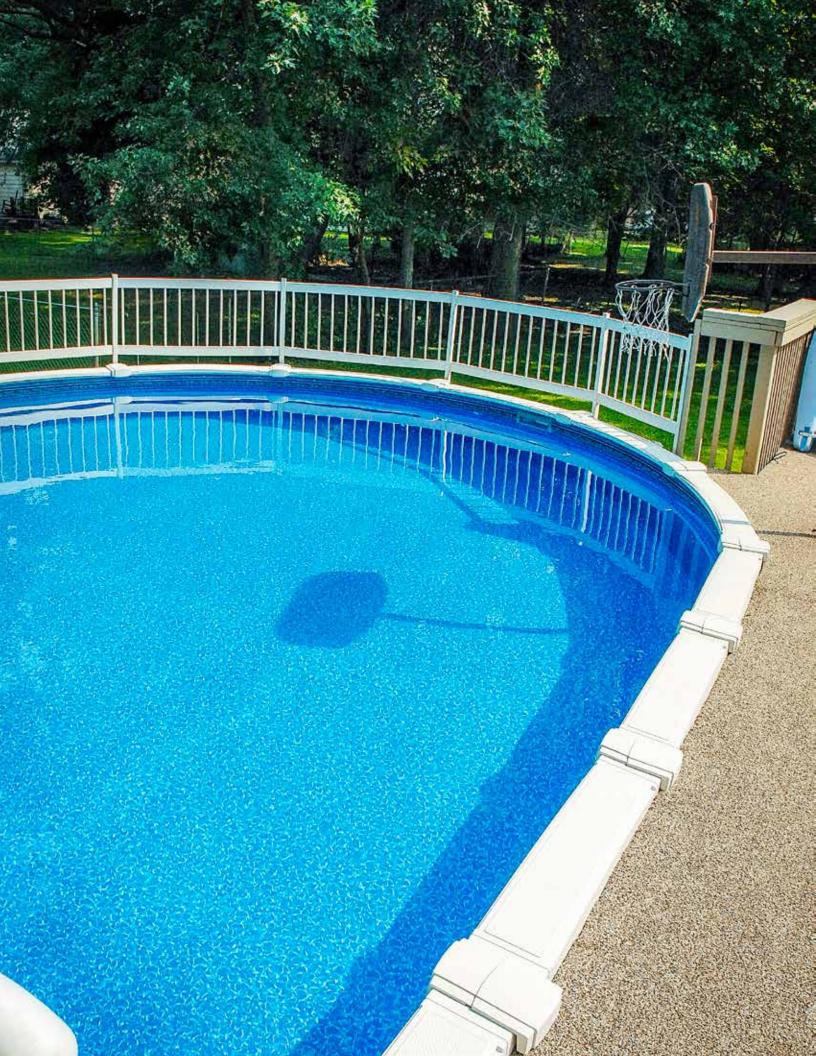

### THE OVERLAP OPTION

GLI's Splash Series Overlap liners are the ideal economical option for your liner replacement needs and can accommodate any 48" or 52" above ground pool wall. GLI also offers Expandable overlap liners (available in Solid Blue, Blue Wall/Swirl Floor and Swirl Wall/Swirl Floor) that fit pools up to 72" deep.

The Above Ground Overlap liner is designed to hang over the top of the pool wall and is held in place with coping strips. Splash Series Overlap liners come with a 20 year limited / 1 year full warranty and are made from durable 100% Virgin Vinyl.