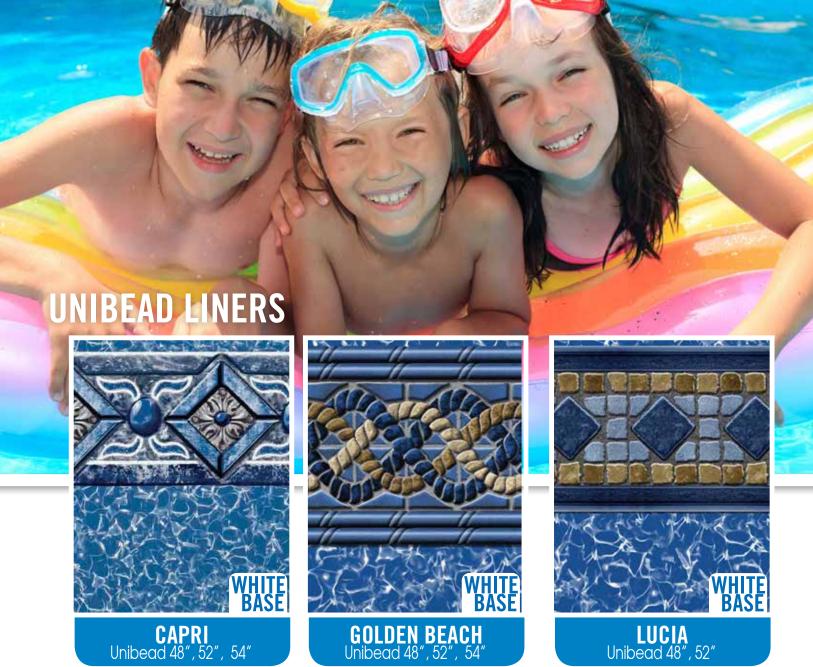

## THE BENEFITS OF UNIBEAD

GLI's Splash Series versatile Unibead construction allows you to replace an overlap or beaded liner with one of our beautiful tile patterns. If replacing an overlap liner, simply attach the Unibead J-hook to the top of the pool wall. If replacing a beaded liner, remove the J-hook

portion of the liner and install like a standard beaded liner. Both options give you a professional look and make installation a snap. Splash Series Unibead liners come with a 20 year limited / 1 year full warranty and are made from durable 100% Virgin Vinyl.