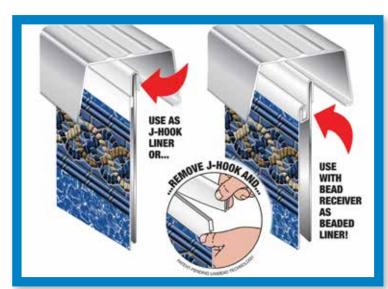

## THE BENEFITS OF UNIBEAD

GLI's Splash Series versatile Unibead construction allows you to replace an overlap or beaded liner with one of our beautiful tile patterns. If replacing an overlap liner, simply attach the Unibead J-hook to the top of the pool wall. If replacing a beaded liner, remove the J-hook

portion of the liner and install like a standard beaded liner. Both options give you a professional look and make installation a snap. Splash Series Unibead liners come with a 20 year limited / 1 year full warranty and are made from durable 100% Virgin Vinyl.