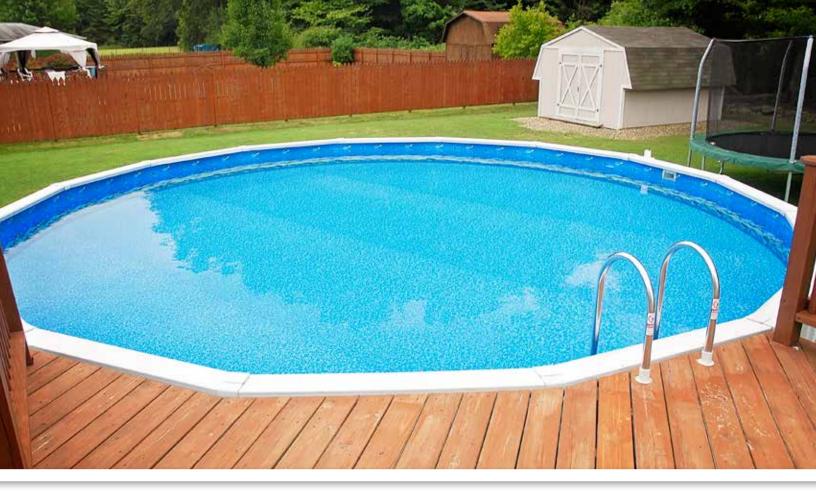

### THE OVERLAP OPTION

GLI's Splash Series Overlap liners are the ideal economical option for your liner replacement needs and can accommodate any 48" or 52" above ground pool wall. GLI also offers Expandable overlap liners (available in Solid Blue, Blue Wall/Swirl Floor and Swirl Wall/Swirl Floor) that fit pools up to 72" deep.

The Above Ground Overlap liner is designed to hang over the top of the pool wall and is held in place with coping strips. Splash Series Overlap liners come with a 20 year limited / 1 year full warranty and are made from durable 100% Virgin Vinyl.