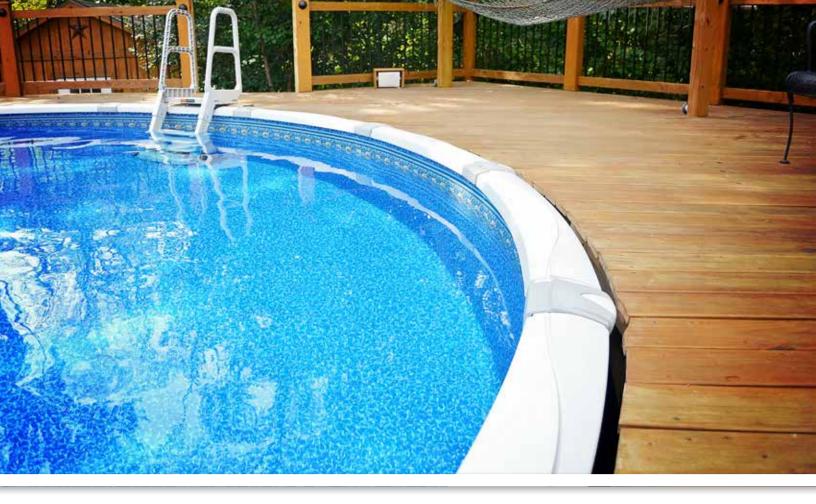

### THE OVERLAP OPTION

GLI's Splash Series Overlap liners are the ideal economical option for your liner replacement needs and can accommodate any 48" or 52" above ground pool wall. GLI also offers Expandable overlap liners (available in Solid Blue, Blue Wall/Swirl Floor and Swirl Wall/Swirl Floor) that fit pools up to 72" deep.

The Above Ground Overlap liner is designed to hang over the top of the pool wall and is held in place with coping strips. Splash Series Overlap liners come with a 20 year limited / 1 year full warranty and are made from durable 100% Virgin Vinyl.